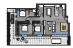

#### Dwelling 2A .: single story :.

3 bedrooms 2 bathrooms 63.65 m² living/dining room/kitchen 22.10 m² storage room 128.45 m² useful interior space

111.30 m<sup>2</sup> useful exterior terrace 2 covered car parking places

#### Dwelling 2A .: single story :.

3 bedrooms 2 bathrooms 63.65 m<sup>2</sup> living/dining room/kitchen 22.10 m<sup>2</sup> storage room 128.45 m<sup>2</sup> useful interior space

111.30 m<sup>2</sup> useful exterior terrace 2 covered car parking places

#### Dwelling 2A :: single story :.

3 bedrooms 2 bathrooms 63.65 m² living/dining room/kitchen 22.10 m² storage room 128.45 m² useful interior space

111.30 m<sup>2</sup> useful exterior terrace 2 covered car parking places