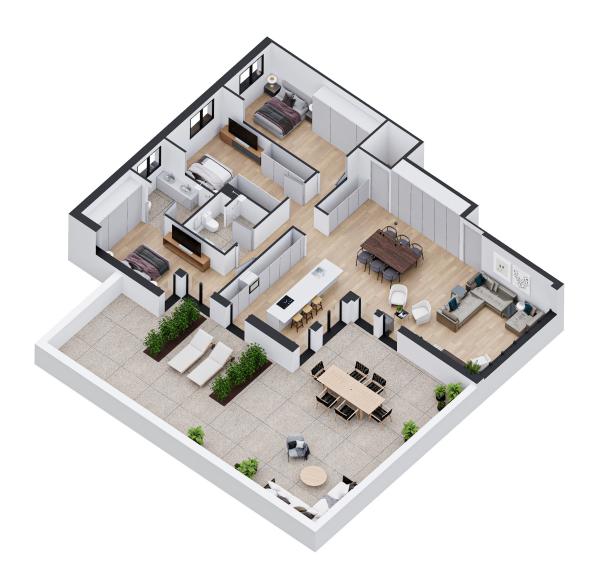

#### Dwelling 2A .: single story :.

3 bedrooms 2 bathrooms 63.65 m² living/dining room/kitchen 22.10 m² storage room 128.45 m² useful interior space

111.30 m<sup>2</sup> useful exterior terrace 2 covered car parking places

#### Dwelling 2A .: single story :.

3 bedrooms 2 bathrooms 63.65 m<sup>2</sup> living/dining room/kitchen 22.10 m<sup>2</sup> storage room 128.45 m<sup>2</sup> useful interior space

111.30 m<sup>2</sup> useful exterior terrace 2 covered car parking places

#### Dwelling 2A :: single story :.

3 bedrooms 2 bathrooms 63.65 m² living/dining room/kitchen 22.10 m² storage room 128.45 m² useful interior space

111.30 m<sup>2</sup> useful exterior terrace 2 covered car parking places