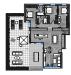

## Distribution & Surface Areas

The arrangement of the spaces allows to achieve dwellings that are comparable in terms of surface area. We present two dwelling layouts: The two upper homes have their entire surface area distributed on a single story; In turn, the four lower ones have their surface area arranged in a double story layout; i.e., they are duplex.

Note: The declared surfaces can be minimally modified due to technical requirements

Dwelling 2A .: single story :. 128.45 m² useful interior space

Dwelling 2B .: single story :. 128.45 m² useful interior space