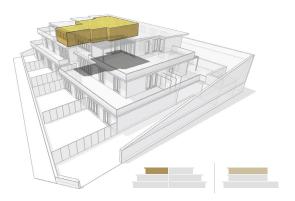

## Distribution & Surface Areas

The arrangement of the spaces allows to achieve dwellings that are comparable in terms of surface area. We present two dwelling layouts: The two upper homes have their entire surface area distributed on a single story; In turn, the four lower ones have their surface area arranged in a double story layout; i.e., they are duplex.