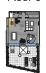

## Distribution & Surface Areas

The arrangement of the spaces allows to achieve dwellings that are comparable in terms of surface area. We present two dwelling layouts: The two upper homes have their entire surface area distributed on a single story; In turn, the four lower ones have their surface area arranged in a double story layout; i.e., they are duplex.

Note: The declared surfaces can be minimally modified due to technical requirements

Dwelling 2A .: single story :. 128.45 m² useful interior space

Dwelling 2B .: single story :. 128.45 m² useful interior space

Dwelling 1D .: double story :. 184.95 m² useful interior space

Dwelling 1A .: double story :. 147.75 m² useful interior space

Dwelling 1B .: double story :. 159.80 m² useful interior space

Dwelling 1C .: double story :. 181.35 m² useful interior space