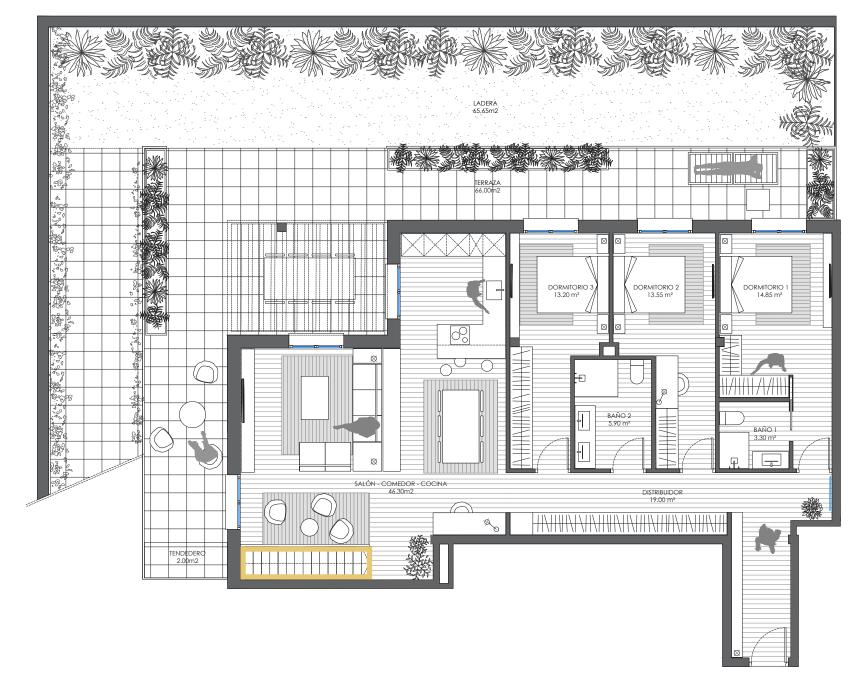

#### Dwelling 2A .: single story :.

3 bedrooms 2 bathrooms 63.65 m² living/dining room/kitchen 22.10 m² storage room 128.45 m² useful interior space

111.30 m<sup>2</sup> useful exterior terrace 2 covered car parking places

#### Dwelling 2A .: single story :.

3 bedrooms 2 bathrooms 63.65 m<sup>2</sup> living/dining room/kitchen 22.10 m<sup>2</sup> storage room 128.45 m<sup>2</sup> useful interior space

111.30 m<sup>2</sup> useful exterior terrace 2 covered car parking places

#### Dwelling 2A :: single story :.

3 bedrooms 2 bathrooms 63.65 m² living/dining room/kitchen 22.10 m² storage room 128.45 m² useful interior space

111.30 m<sup>2</sup> useful exterior terrace 2 covered car parking places