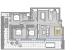

## Distribution & Surface Areas

The arrangement of the spaces allows to achieve dwellings that are comparable in terms of surface area. We present two dwelling layouts: The two upper homes have their entire surface area distributed on a single story; In turn, the four lower ones have their surface area arranged in a double story layout; i.e., they are duplex.

Note: The declared surfaces can be minimally modified due to technical requirements

Dwelling 2A .: single story :. 128.45 m² useful interior space

Dwelling 2B .: single story :. 128.45 m² useful interior space

Dwelling 1D .: double story :. 184.95 m² useful interior space

Dwelling 1A .: double story :. 147.75 m² useful interior space

Dwelling 1B .: double story :. 159.80 m² useful interior space

Dwelling 1C .: double story :. 181.35 m² useful interior space