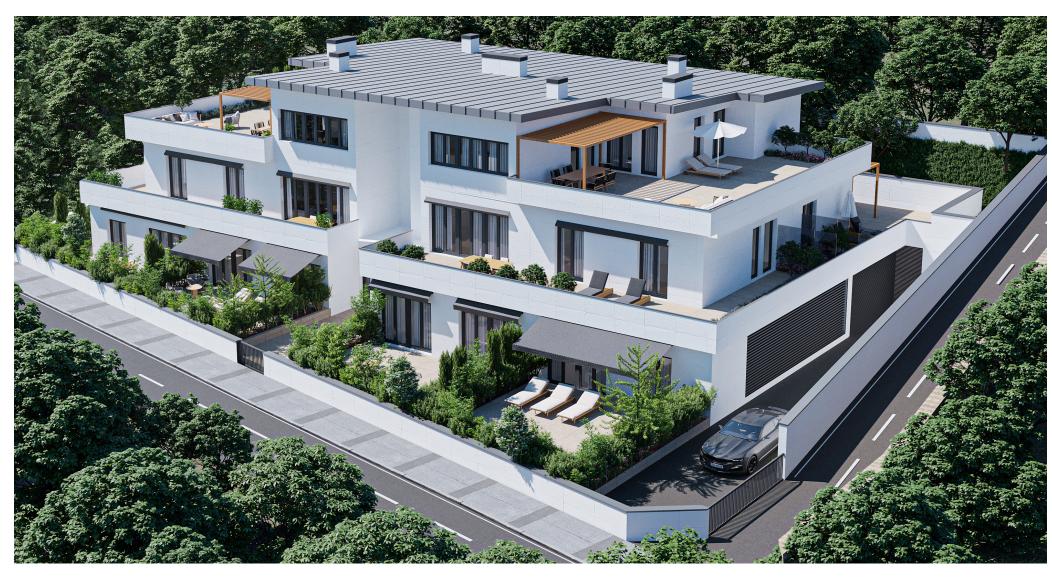

6 splendid homes in Donostia / San Sebastián

The Basque word Eguteran means "suntrap", that is, "sunny place".
The south orientation of our dwellings offers a warmer, lighter and more pleasant ambience in winter.

We present six homes on a good, south-facing plot, in a quiet, beautiful location that allows to enjoy Donostia / San Sebastián.

Six Homes

Two Typologies: Duplex & Simplex
Quite Neighborhood • South Facing • Private Terraces & Gardens; Privacy
Equipped Kitchen • Storage Room • Two Car Parking Spaces • Bike Parking
Built to Last • Best Energy Efficiency Category • Optimal Communications

Excellently located in a distinguished setting of Donostia / San Sebastián.

In the essence of the building lie both its integration into its surroundings, as the intimacy of each of its dwellings.

#### **Terraces**

Excellently located in a quiet, beautiful, lowdensity urban residential area, all the dwellings have large and private terraces, that are fitted with a high quality non-slip stoneware flooring.