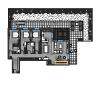

## Distribution & Surface Areas

The arrangement of the spaces allows to achieve dwellings that are comparable in terms of surface area. We present two dwelling layouts: The two upper homes have their entire surface area distributed on a single story; In turn, the four lower ones have their surface area arranged in a double story layout; i.e., they are duplex.

Note: The declared surfaces can be minimally modified due to technical requirements

Dwelling 2A .: single story :. 128.45 m² useful interior space

Dwelling 2B .: single story :. 128.45 m² useful interior space

Dwelling 1D .: double story :. 184.95 m² useful interior space

Dwelling 1A .: double story :. 147.75 m² useful interior space

Dwelling 1B .: double story :. 159.80 m² useful interior space

Dwelling 1C .: double story :. 181.35 m² useful interior space