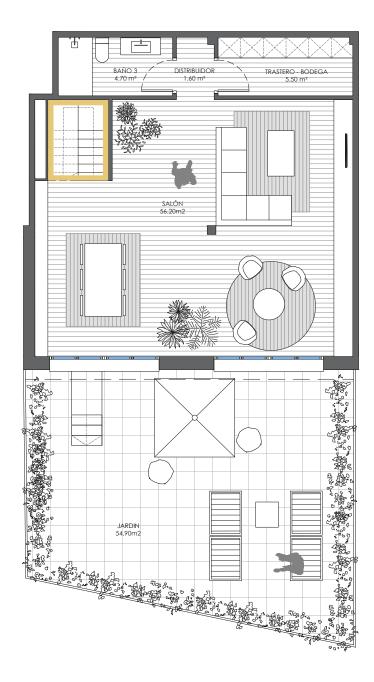

3 bedrooms
3 bathrooms
49.30 m² living/dining room/kitchen
58.10 m² lounge
5.55 m² storeroom
184.95 m² useful interior space

222.30 m<sup>2</sup> useful exterior terrace 2 covered car parking places

Floor 1

Floor 0

3 bedrooms 3 bathrooms 49.30 m<sup>2</sup> living/dining room/kitchen 58.10 m<sup>2</sup> lounge 5.55 m<sup>2</sup> storeroom 184.95 m<sup>2</sup> useful interior space

222.30 m<sup>2</sup> useful exterior terrace 2 covered car parking places

Floor 0

3 bedrooms 3 bathrooms 49.30 m² living/dining room/kitchen 58.10 m² lounge 5.55 m² storeroom 184.95 m² useful interior space

#### 222.30 m<sup>2</sup> useful exterior terrace 2 covered car parking places

3 bedrooms 3 bathrooms 49.30 m² living/dining room/kitchen 58.10 m² lounge 5.55 m² storeroom 184.95 m² useful interior space