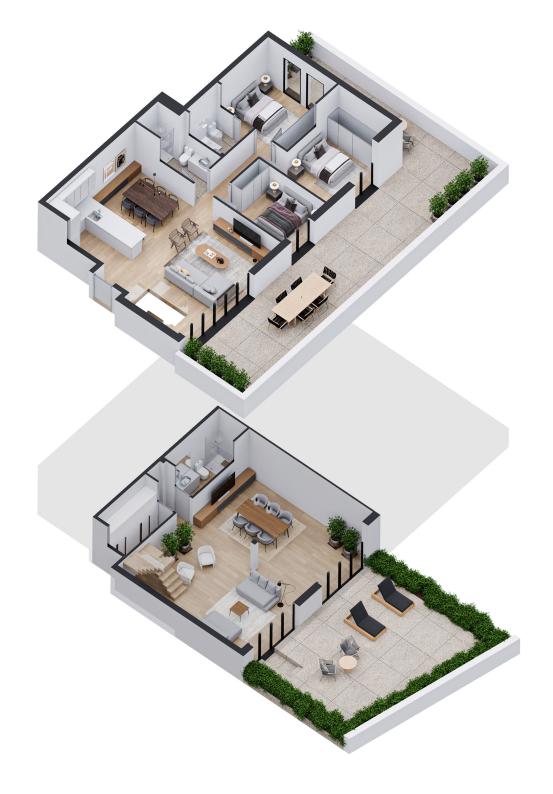

3 bedrooms
3 bathrooms
49.30 m² living/dining room/kitchen
58.10 m² lounge
5.55 m² storeroom
184.95 m² useful interior space

222.30 m<sup>2</sup> useful exterior terrace 2 covered car parking places

Floor 1

Floor 0

3 bedrooms 3 bathrooms 49.30 m<sup>2</sup> living/dining room/kitchen 58.10 m<sup>2</sup> lounge 5.55 m<sup>2</sup> storeroom 184.95 m<sup>2</sup> useful interior space

222.30 m<sup>2</sup> useful exterior terrace 2 covered car parking places

Floor 0

3 bedrooms 3 bathrooms 49.30 m² living/dining room/kitchen 58.10 m² lounge 5.55 m² storeroom 184.95 m² useful interior space

#### 222.30 m<sup>2</sup> useful exterior terrace 2 covered car parking places

3 bedrooms 3 bathrooms 49.30 m² living/dining room/kitchen 58.10 m² lounge 5.55 m² storeroom 184.95 m² useful interior space