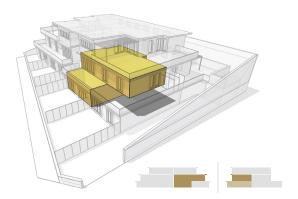

## Distribution & Surface Areas

The arrangement of the spaces allows to achieve dwellings that are comparable in terms of surface area. We present two dwelling layouts: The two upper homes have their entire surface area distributed on a single story; In turn, the four lower ones have their surface area arranged in a double story layout; i.e., they are duplex.

Note: The declared surfaces can be minimally modified due to technical requirements

Dwelling 2A .: single story :. 128.45 m² useful interior space

Dwelling 2B .: single story :. 128.45 m² useful interior space

Dwelling 1D .: double story :. 184.95 m² useful interior space

Dwelling 1A .: double story :. 147.75 m² useful interior space

Dwelling 1B .: double story :. 159.80 m² useful interior space

Dwelling 1C .: double story :. 181.35 m² useful interior space