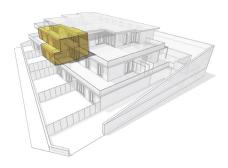

## Distribution & Surface Areas

The arrangement of the spaces allows to achieve dwellings that are comparable in terms of surface area. We present two dwelling layouts: The two upper homes have their entire surface area distributed on a single story; In turn, the four lower ones have their surface area arranged in a double story layout; i.e., they are duplex.