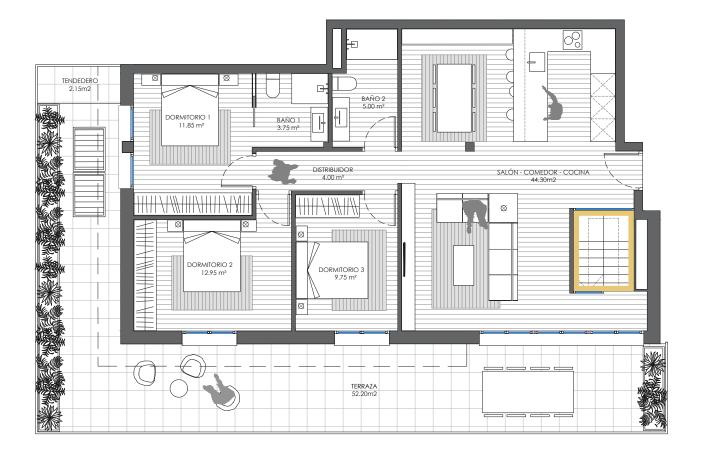

#### Dwelling 2A .: single story :.

3 bedrooms 2 bathrooms 63.65 m² living/dining room/kitchen 22.10 m² storage room 128.45 m² useful interior space

111.30 m<sup>2</sup> useful exterior terrace 2 covered car parking places

#### Dwelling 2A .: single story :.

3 bedrooms 2 bathrooms 63.65 m<sup>2</sup> living/dining room/kitchen 22.10 m<sup>2</sup> storage room 128.45 m<sup>2</sup> useful interior space

111.30 m<sup>2</sup> useful exterior terrace 2 covered car parking places

#### Dwelling 2A :: single story :.

3 bedrooms 2 bathrooms 63.65 m² living/dining room/kitchen 22.10 m² storage room 128.45 m² useful interior space

111.30 m<sup>2</sup> useful exterior terrace 2 covered car parking places

#### Dwelling 2B .: single story :.

3 bedrooms 2 bathrooms 63.65 m² living/dining room/kitchen 22.10 m² storage room 128.45 m² useful interior space

111.30 m<sup>2</sup> useful exterior terrace 2 covered car parking places