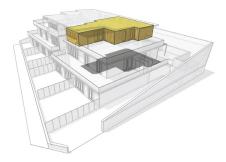

## Distribution & Surface Areas

The arrangement of the spaces allows to achieve dwellings that are comparable in terms of surface area. We present two dwelling layouts: The two upper homes have their entire surface area distributed on a single story; In turn, the four lower ones have their surface area arranged in a double story layout; i.e., they are duplex.

## Discover each dwelling in detail