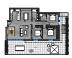

Floor 0

3 bedrooms 3 bathrooms 49.30 m<sup>2</sup> living/dining room/kitchen 58.10 m<sup>2</sup> lounge 5.55 m<sup>2</sup> storeroom 184.95 m<sup>2</sup> useful interior space

222.30 m<sup>2</sup> useful exterior terrace 2 covered car parking places

Floor 0

3 bedrooms 3 bathrooms 49.30 m² living/dining room/kitchen 58.10 m² lounge 5.55 m² storeroom 184.95 m² useful interior space