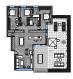

#### Dwelling 2A .: single story :.

3 bedrooms 2 bathrooms 63.65 m² living/dining room/kitchen 22.10 m² storage room 128.45 m² useful interior space

111.30 m<sup>2</sup> useful exterior terrace 2 covered car parking places

#### Dwelling 2A .: single story :.

3 bedrooms 2 bathrooms 63.65 m<sup>2</sup> living/dining room/kitchen 22.10 m<sup>2</sup> storage room 128.45 m<sup>2</sup> useful interior space

111.30 m<sup>2</sup> useful exterior terrace 2 covered car parking places

#### Dwelling 2A :: single story :.

3 bedrooms 2 bathrooms 63.65 m² living/dining room/kitchen 22.10 m² storage room 128.45 m² useful interior space

111.30 m<sup>2</sup> useful exterior terrace 2 covered car parking places