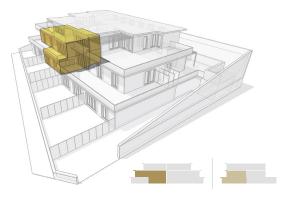

## Distribution & Surface Areas

The arrangement of the spaces allows to achieve dwellings that are comparable in terms of surface area. We present two dwelling layouts: The two upper homes have their entire surface area distributed on a single story; In turn, the four lower ones have their surface area arranged in a double story layout; i.e., they are duplex.

Note: The declared surfaces can be minimally modified due to technical requirements

Dwelling 2A .: single story :. 128.45 m² useful interior space

Dwelling 2B .: single story :. 128.45 m² useful interior space

Dwelling 1D .: double story :. 184.95 m² useful interior space

Dwelling 1A .: double story :. 147.75 m² useful interior space

Dwelling 1B .: double story :. 159.80 m² useful interior space

Dwelling 1C .: double story :. 181.35 m² useful interior space