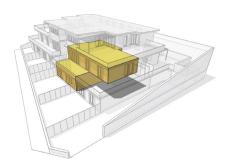

## Distribution & Surface Areas

The arrangement of the spaces allows to achieve dwellings that are comparable in terms of surface area. We present two dwelling layouts: The two upper homes have their entire surface area distributed on a single story; In turn, the four lower ones have their surface area arranged in a double story layout; i.e., they are duplex.