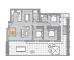

#### Dwelling 2A .: single story :.

3 bedrooms 2 bathrooms 63.65 m² living/dining room/kitchen 22.10 m² storage room 128.45 m² useful interior space

111.30 m<sup>2</sup> useful exterior terrace 2 covered car parking places

#### Dwelling 2A .: single story :.

3 bedrooms 2 bathrooms 63.65 m<sup>2</sup> living/dining room/kitchen 22.10 m<sup>2</sup> storage room 128.45 m<sup>2</sup> useful interior space

111.30 m<sup>2</sup> useful exterior terrace 2 covered car parking places

#### Dwelling 2A :: single story :.

3 bedrooms 2 bathrooms 63.65 m² living/dining room/kitchen 22.10 m² storage room 128.45 m² useful interior space

111.30 m<sup>2</sup> useful exterior terrace 2 covered car parking places