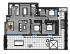

3 bedrooms
3 bathrooms
49.30 m² living/dining room/kitchen
58.10 m² lounge
5.55 m² storeroom
184.95 m² useful interior space

222.30 m<sup>2</sup> useful exterior terrace 2 covered car parking places

Floor 1

Floor 0

3 bedrooms 3 bathrooms 49.30 m<sup>2</sup> living/dining room/kitchen 58.10 m<sup>2</sup> lounge 5.55 m<sup>2</sup> storeroom 184.95 m<sup>2</sup> useful interior space

222.30 m<sup>2</sup> useful exterior terrace 2 covered car parking places