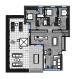

## Distribution & Surface Areas

The arrangement of the spaces allows to achieve dwellings that are comparable in terms of surface area. We present two dwelling layouts: The two upper homes have their entire surface area distributed on a single story; In turn, the four lower ones have their surface area arranged in a double story layout; i.e., they are duplex.

Note: The declared surfaces can be minimally modified due to technical requirements

Dwelling 2A .: single story :. 128.45 m² useful interior space

Dwelling 2B .: single story :. 128.45 m² useful interior space

#### Dwelling 2A .: single story :.

3 bedrooms 2 bathrooms 63.65 m² living/dining room/kitchen 22.10 m² storage room 128.45 m² useful interior space

111.30 m<sup>2</sup> useful exterior terrace 2 covered car parking places

#### Dwelling 2A .: single story :.

3 bedrooms 2 bathrooms 63.65 m<sup>2</sup> living/dining room/kitchen 22.10 m<sup>2</sup> storage room 128.45 m<sup>2</sup> useful interior space

111.30 m<sup>2</sup> useful exterior terrace 2 covered car parking places

#### Dwelling 2A :: single story :.

3 bedrooms 2 bathrooms 63.65 m² living/dining room/kitchen 22.10 m² storage room 128.45 m² useful interior space

111.30 m<sup>2</sup> useful exterior terrace 2 covered car parking places

#### Dwelling 2B .: single story :.

3 bedrooms 2 bathrooms 63.65 m² living/dining room/kitchen 22.10 m² storage room 128.45 m² useful interior space

111.30 m<sup>2</sup> useful exterior terrace 2 covered car parking places