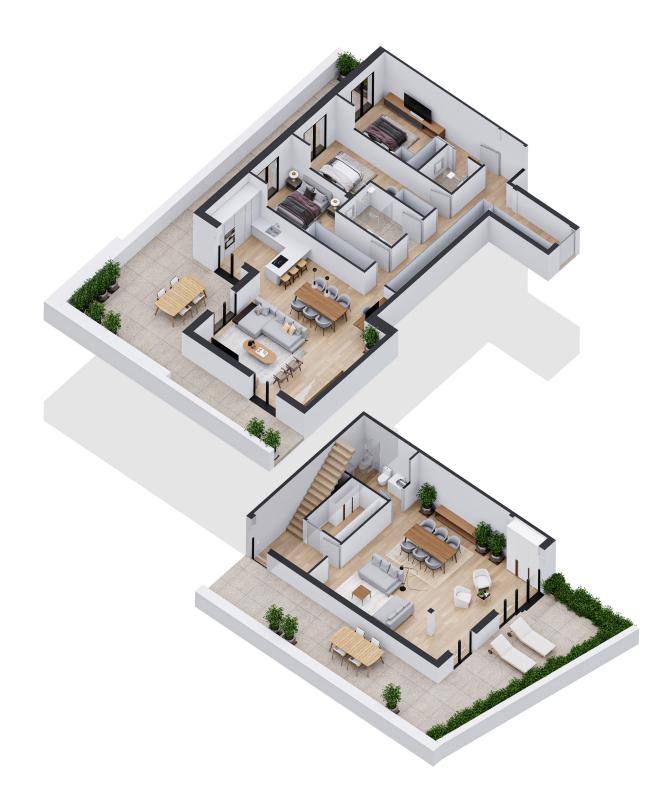

## Distribution & Surface Areas

The arrangement of the spaces allows to achieve dwellings that are comparable in terms of surface area. We present two dwelling layouts: The two upper homes have their entire surface area distributed on a single story; In turn, the four lower ones have their surface area arranged in a double story layout; i.e., they are duplex.

3 bedrooms
3 bathrooms
49.30 m² living/dining room/kitchen
58.10 m² lounge
5.55 m² storeroom
184.95 m² useful interior space

222.30 m<sup>2</sup> useful exterior terrace 2 covered car parking places

Floor 1

Floor 0

3 bedrooms 3 bathrooms 49.30 m<sup>2</sup> living/dining room/kitchen 58.10 m<sup>2</sup> lounge 5.55 m<sup>2</sup> storeroom 184.95 m<sup>2</sup> useful interior space

222.30 m<sup>2</sup> useful exterior terrace 2 covered car parking places

222.30 m<sup>2</sup> useful exterior terrace 2 covered car parking places

Floor 1 Floor 0

3 bedrooms 3 bathrooms 46.05 m² living/dining room/kitchen 56.15 m² lounge 4.15 m² storeroom 181.35 m² useful interior space

218.55 m<sup>2</sup> useful exterior terrace 2 covered car parking places

Floor 1

Floor 0

3 bedrooms 3 bathrooms 46.05 m<sup>2</sup> living/dining room/kitchen 56.15 m<sup>2</sup> lounge 4.15 m<sup>2</sup> storeroom 181.35 m<sup>2</sup> useful interior space

3 bedrooms
3 bathrooms
44.30 m² living/dining room/kitchen
44.15 m² lounge
5.50 m² storeroom
147.75 m² useful interior space

96.05 m<sup>2</sup> useful exterior terrace 2 covered car parking places

Floor 1 Floor 0

Floor 1 Floor 0

3 bedrooms
3 bathrooms
44.50 m² living/dining room/kitchen
56.20 m² lounge
5.50 m² storeroom
159.80 m² useful interior space

132.20 m<sup>2</sup> useful exterior terrace 2 covered car parking places