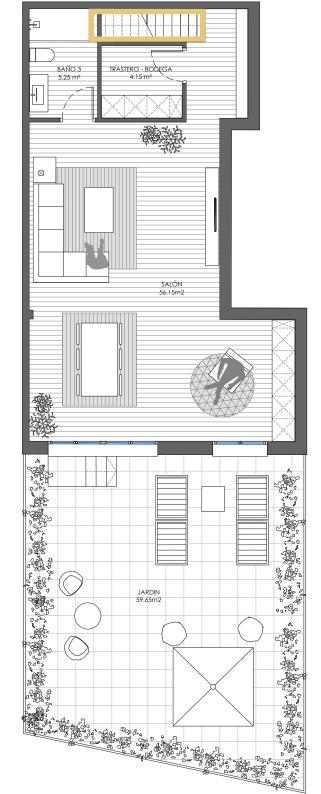

222.30 m<sup>2</sup> useful exterior terrace 2 covered car parking places

Floor 1 Floor 0

3 bedrooms 3 bathrooms 46.05 m² living/dining room/kitchen 56.15 m² lounge 4.15 m² storeroom 181.35 m² useful interior space

218.55 m<sup>2</sup> useful exterior terrace 2 covered car parking places

Floor 1

Floor 0

3 bedrooms 3 bathrooms 46.05 m<sup>2</sup> living/dining room/kitchen 56.15 m<sup>2</sup> lounge 4.15 m<sup>2</sup> storeroom 181.35 m<sup>2</sup> useful interior space

218.55 m<sup>2</sup> useful exterior terrace 2 covered car parking places

3 bedrooms
3 bathrooms
46.05 m² living/dining room/kitchen
56.15 m² lounge
4.15 m² storeroom
181.35 m² useful interior space

218.55 m<sup>2</sup> useful exterior terrace 2 covered car parking places

3 bedrooms 3 bathrooms 46.05 m² living/dining room/kitchen 56.15 m² lounge 4.15 m² storeroom 181.35 m² useful interior space

218.55 m² useful exterior terrace 2 covered car parking places

Floor 1 Floor 0