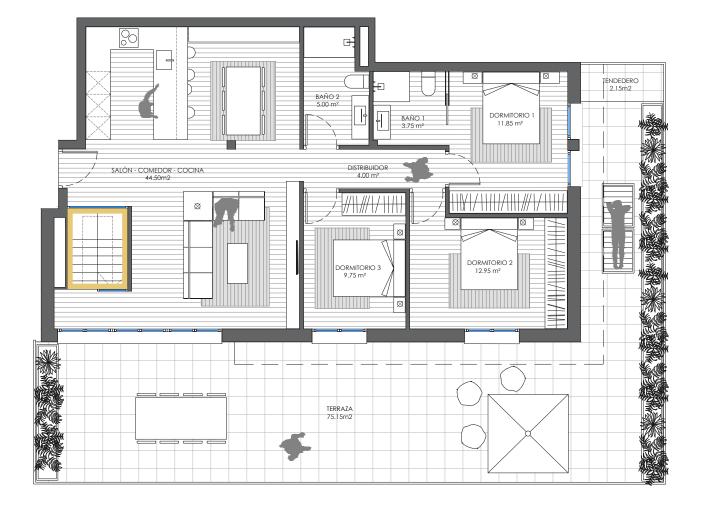

#### Dwelling 2A .: single story :.

3 bedrooms 2 bathrooms 63.65 m² living/dining room/kitchen 22.10 m² storage room 128.45 m² useful interior space

111.30 m<sup>2</sup> useful exterior terrace 2 covered car parking places

#### Dwelling 2A .: single story :.

3 bedrooms 2 bathrooms 63.65 m<sup>2</sup> living/dining room/kitchen 22.10 m<sup>2</sup> storage room 128.45 m<sup>2</sup> useful interior space

111.30 m<sup>2</sup> useful exterior terrace 2 covered car parking places

#### Dwelling 2A :: single story :.

3 bedrooms 2 bathrooms 63.65 m² living/dining room/kitchen 22.10 m² storage room 128.45 m² useful interior space

111.30 m<sup>2</sup> useful exterior terrace 2 covered car parking places

#### Dwelling 2B .: single story :.

3 bedrooms 2 bathrooms 63.65 m² living/dining room/kitchen 22.10 m² storage room 128.45 m² useful interior space

111.30 m<sup>2</sup> useful exterior terrace 2 covered car parking places