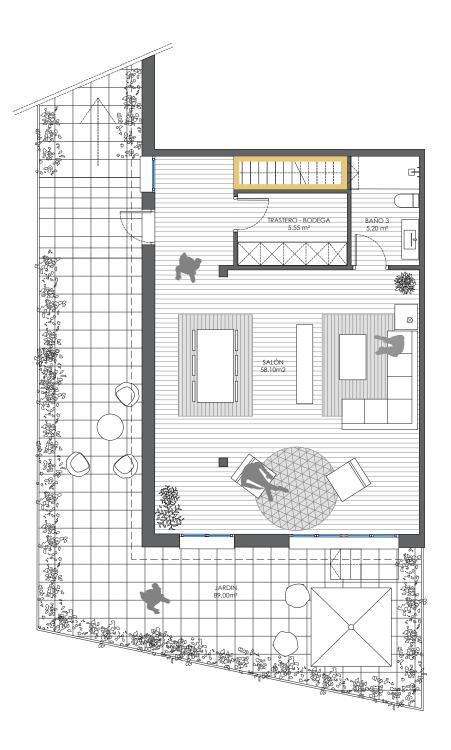

3 bedrooms
3 bathrooms
49.30 m² living/dining room/kitchen
58.10 m² lounge
5.55 m² storeroom
184.95 m² useful interior space

222.30 m<sup>2</sup> useful exterior terrace 2 covered car parking places

Floor 1

Floor 0

3 bedrooms 3 bathrooms 49.30 m<sup>2</sup> living/dining room/kitchen 58.10 m<sup>2</sup> lounge 5.55 m<sup>2</sup> storeroom 184.95 m<sup>2</sup> useful interior space

222.30 m<sup>2</sup> useful exterior terrace 2 covered car parking places

Floor 0

3 bedrooms 3 bathrooms 49.30 m² living/dining room/kitchen 58.10 m² lounge 5.55 m² storeroom 184.95 m² useful interior space

#### 222.30 m<sup>2</sup> useful exterior terrace 2 covered car parking places

3 bedrooms 3 bathrooms 49.30 m² living/dining room/kitchen 58.10 m² lounge 5.55 m² storeroom 184.95 m² useful interior space