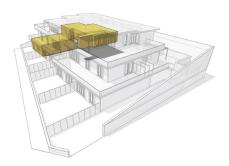

## Distribution & Surface Areas

The arrangement of the spaces allows to achieve dwellings that are comparable in terms of surface area. We present two dwelling layouts: The two upper homes have their entire surface area distributed on a single story; In turn, the four lower ones have their surface area arranged in a double story layout; i.e., they are duplex.

## Discover each dwelling in detail