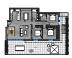

## Distribution & Surface Areas

The arrangement of the spaces allows to achieve dwellings that are comparable in terms of surface area. We present two dwelling layouts: The two upper homes have their entire surface area distributed on a single story; In turn, the four lower ones have their surface area arranged in a double story layout; i.e., they are duplex.

Note: The declared surfaces can be minimally modified due to technical requirements

Dwelling 2A .: single story :. 128.45 m² useful interior space

Dwelling 2B .: single story :. 128.45 m² useful interior space

Dwelling 1D .: double story :. 184.95 m² useful interior space

Dwelling 1A .: double story :. 147.75 m² useful interior space

Dwelling 1B .: double story :. 159.80 m² useful interior space

Dwelling 1C .: double story :. 181.35 m² useful interior space