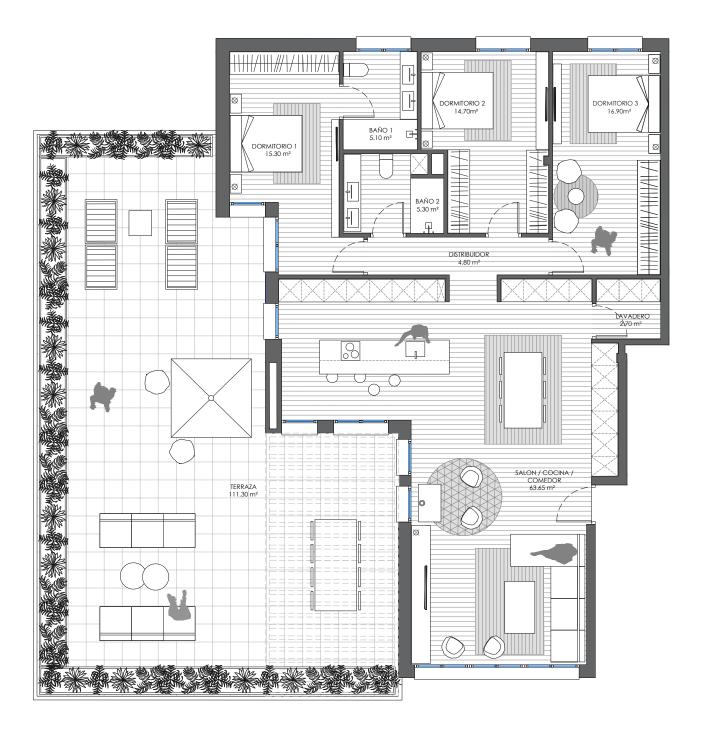

#### Dwelling 2A .: single story :.

3 bedrooms 2 bathrooms 63.65 m² living/dining room/kitchen 22.10 m² storage room 128.45 m² useful interior space

111.30 m<sup>2</sup> useful exterior terrace 2 covered car parking places

#### Dwelling 2A .: single story :.

3 bedrooms 2 bathrooms 63.65 m<sup>2</sup> living/dining room/kitchen 22.10 m<sup>2</sup> storage room 128.45 m<sup>2</sup> useful interior space

111.30 m<sup>2</sup> useful exterior terrace 2 covered car parking places

#### Dwelling 2A :: single story :.

3 bedrooms 2 bathrooms 63.65 m² living/dining room/kitchen 22.10 m² storage room 128.45 m² useful interior space

111.30 m<sup>2</sup> useful exterior terrace 2 covered car parking places