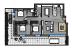

## Distribution & Surface Areas

The arrangement of the spaces allows to achieve dwellings that are comparable in terms of surface area. We present two dwelling layouts: The two upper homes have their entire surface area distributed on a single story; In turn, the four lower ones have their surface area arranged in a double story layout; i.e., they are duplex.

Note: The declared surfaces can be minimally modified due to technical requirements

Dwelling 2A .: single story :. 128.45 m² useful interior space

Dwelling 2B .: single story :. 128.45 m² useful interior space

Dwelling 1D .: double story :. 184.95 m² useful interior space

Dwelling 1A .: double story :. 147.75 m² useful interior space

Dwelling 1B .: double story :. 159.80 m² useful interior space

Dwelling 1C .: double story :. 181.35 m² useful interior space