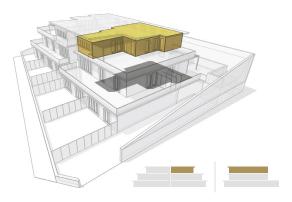

## Distribution & Surface Areas

The arrangement of the spaces allows to achieve dwellings that are comparable in terms of surface area. We present two dwelling layouts: The two upper homes have their entire surface area distributed on a single story; In turn, the four lower ones have their surface area arranged in a double story layout; i.e., they are duplex.