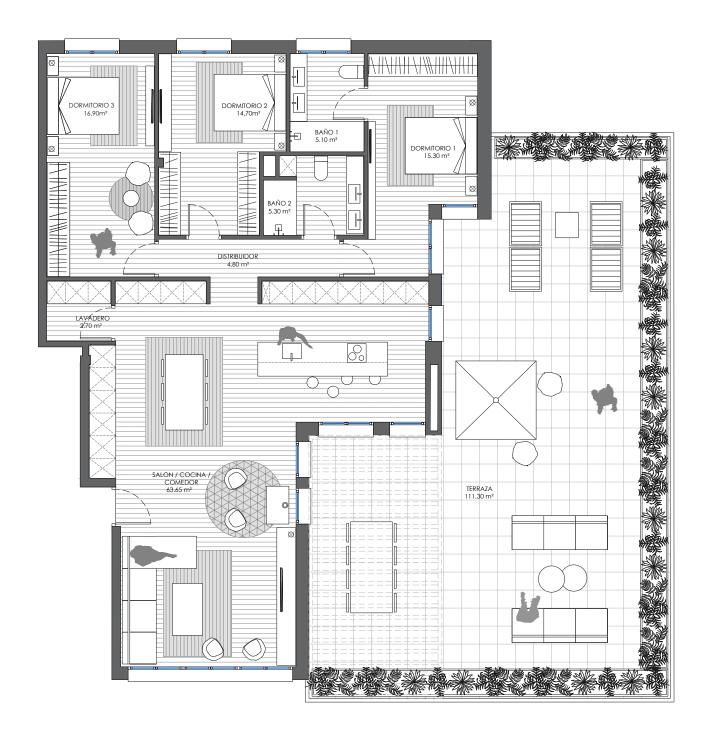

#### Dwelling 2A .: single story :.

3 bedrooms 2 bathrooms 63.65 m² living/dining room/kitchen 22.10 m² storage room 128.45 m² useful interior space

111.30 m<sup>2</sup> useful exterior terrace 2 covered car parking places

#### Dwelling 2A .: single story :.

3 bedrooms 2 bathrooms 63.65 m<sup>2</sup> living/dining room/kitchen 22.10 m<sup>2</sup> storage room 128.45 m<sup>2</sup> useful interior space

111.30 m<sup>2</sup> useful exterior terrace 2 covered car parking places

#### Dwelling 2A :: single story :.

3 bedrooms 2 bathrooms 63.65 m² living/dining room/kitchen 22.10 m² storage room 128.45 m² useful interior space

111.30 m<sup>2</sup> useful exterior terrace 2 covered car parking places