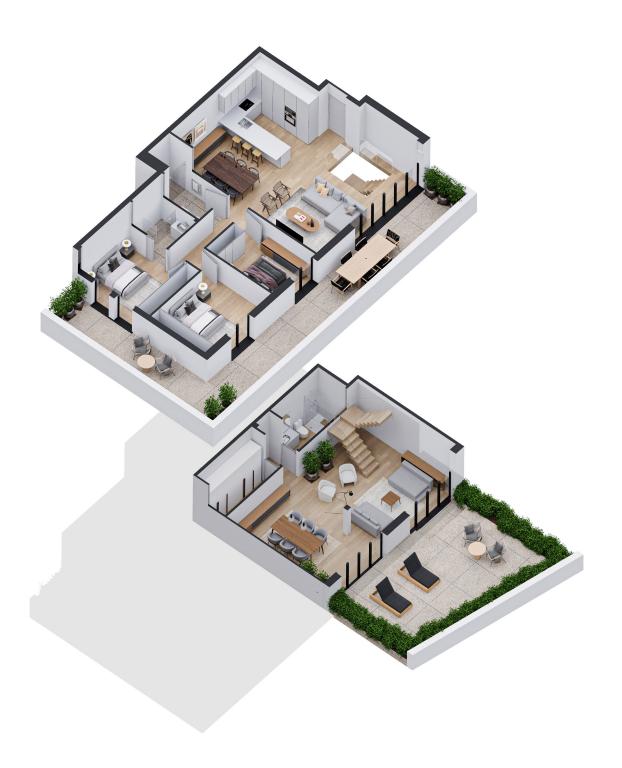

## Distribution & Surface Areas

The arrangement of the spaces allows to achieve dwellings that are comparable in terms of surface area. We present two dwelling layouts: The two upper homes have their entire surface area distributed on a single story; In turn, the four lower ones have their surface area arranged in a double story layout; i.e., they are duplex.

#### Dwelling 2A .: single story :.

3 bedrooms 2 bathrooms 63.65 m² living/dining room/kitchen 22.10 m² storage room 128.45 m² useful interior space

111.30 m<sup>2</sup> useful exterior terrace 2 covered car parking places

3 bedrooms
3 bathrooms
49.30 m² living/dining room/kitchen
58.10 m² lounge
5.55 m² storeroom
184.95 m² useful interior space

222.30 m<sup>2</sup> useful exterior terrace 2 covered car parking places

Floor 1

Floor 0

3 bedrooms 3 bathrooms 49.30 m<sup>2</sup> living/dining room/kitchen 58.10 m<sup>2</sup> lounge 5.55 m<sup>2</sup> storeroom 184.95 m<sup>2</sup> useful interior space

222.30 m<sup>2</sup> useful exterior terrace 2 covered car parking places