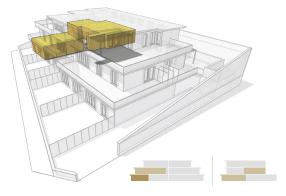

## Distribution & Surface Areas

The arrangement of the spaces allows to achieve dwellings that are comparable in terms of surface area. We present two dwelling layouts: The two upper homes have their entire surface area distributed on a single story; In turn, the four lower ones have their surface area arranged in a double story layout; i.e., they are duplex.

Note: The declared surfaces can be minimally modified due to technical requirements

Dwelling 2A .: single story :. 128.45 m² useful interior space

Dwelling 2B .: single story :. 128.45 m² useful interior space

Dwelling 1D .: double story :. 184.95 m² useful interior space

Dwelling 1A .: double story :. 147.75 m² useful interior space

Dwelling 1B .: double story :. 159.80 m² useful interior space

Dwelling 1C .: double story :. 181.35 m² useful interior space