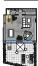

#### Dwelling 2A .: single story :.

3 bedrooms 2 bathrooms 63.65 m² living/dining room/kitchen 22.10 m² storage room 128.45 m² useful interior space

111.30 m<sup>2</sup> useful exterior terrace 2 covered car parking places

#### Dwelling 2A .: single story :.

3 bedrooms 2 bathrooms 63.65 m<sup>2</sup> living/dining room/kitchen 22.10 m<sup>2</sup> storage room 128.45 m<sup>2</sup> useful interior space

111.30 m<sup>2</sup> useful exterior terrace 2 covered car parking places

#### Dwelling 2A :: single story :.

3 bedrooms 2 bathrooms 63.65 m² living/dining room/kitchen 22.10 m² storage room 128.45 m² useful interior space

111.30 m<sup>2</sup> useful exterior terrace 2 covered car parking places