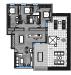

#### Dwelling 2A .: single story :.

3 bedrooms 2 bathrooms 63.65 m² living/dining room/kitchen 22.10 m² storage room 128.45 m² useful interior space

111.30 m<sup>2</sup> useful exterior terrace 2 covered car parking places

#### Dwelling 2A .: single story :.

3 bedrooms 2 bathrooms 63.65 m<sup>2</sup> living/dining room/kitchen 22.10 m<sup>2</sup> storage room 128.45 m<sup>2</sup> useful interior space

111.30 m<sup>2</sup> useful exterior terrace 2 covered car parking places

#### Dwelling 2A :: single story :.

3 bedrooms 2 bathrooms 63.65 m² living/dining room/kitchen 22.10 m² storage room 128.45 m² useful interior space

111.30 m<sup>2</sup> useful exterior terrace 2 covered car parking places