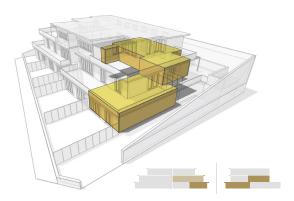

## Distribution & Surface Areas

The arrangement of the spaces allows to achieve dwellings that are comparable in terms of surface area. We present two dwelling layouts: The two upper homes have their entire surface area distributed on a single story; In turn, the four lower ones have their surface area arranged in a double story layout; i.e., they are duplex.

Note: The declared surfaces can be minimally modified due to technical requirements

Dwelling 2A .: single story :. 128.45 m² useful interior space

Dwelling 2B .: single story :. 128.45 m² useful interior space

Dwelling 1D .: double story :. 184.95 m² useful interior space

Dwelling 1A .: double story :. 147.75 m² useful interior space

Dwelling 1B .: double story :. 159.80 m² useful interior space

Dwelling 1C .: double story :. 181.35 m² useful interior space