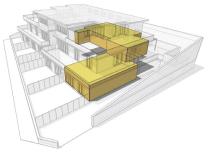

## Distribution & Surface Areas

The arrangement of the spaces allows to achieve dwellings that are comparable in terms of surface area. We present two dwelling layouts: The two upper homes have their entire surface area distributed on a single story; In turn, the four lower ones have their surface area arranged in a double story layout; i.e., they are duplex.