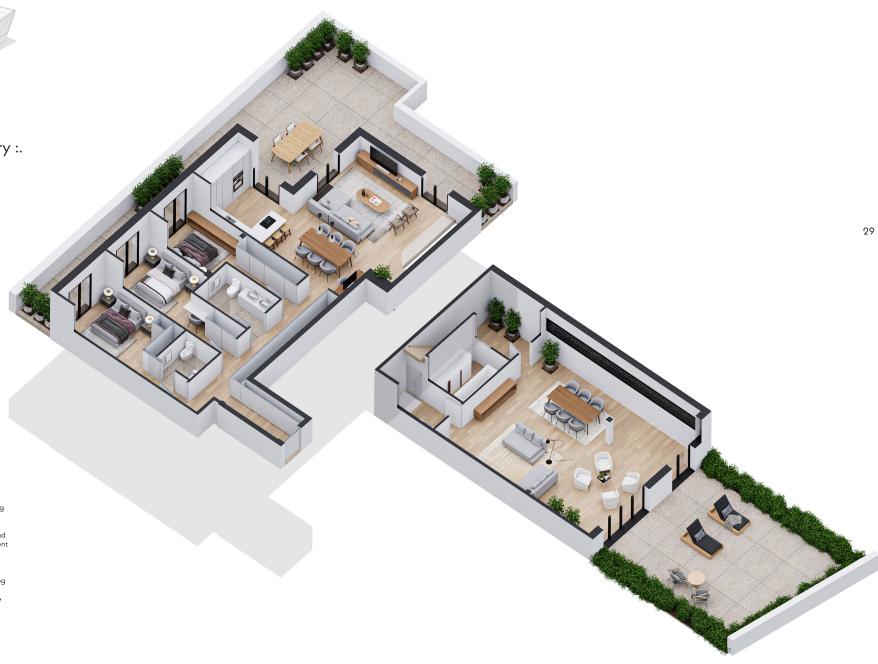

3 bedrooms
3 bathrooms
49.30 m² living/dining room/kitchen
58.10 m² lounge
5.55 m² storeroom
184.95 m² useful interior space

222.30 m<sup>2</sup> useful exterior terrace 2 covered car parking places

Floor 1

Floor 0

3 bedrooms 3 bathrooms 49.30 m<sup>2</sup> living/dining room/kitchen 58.10 m<sup>2</sup> lounge 5.55 m<sup>2</sup> storeroom 184.95 m<sup>2</sup> useful interior space

222.30 m<sup>2</sup> useful exterior terrace 2 covered car parking places