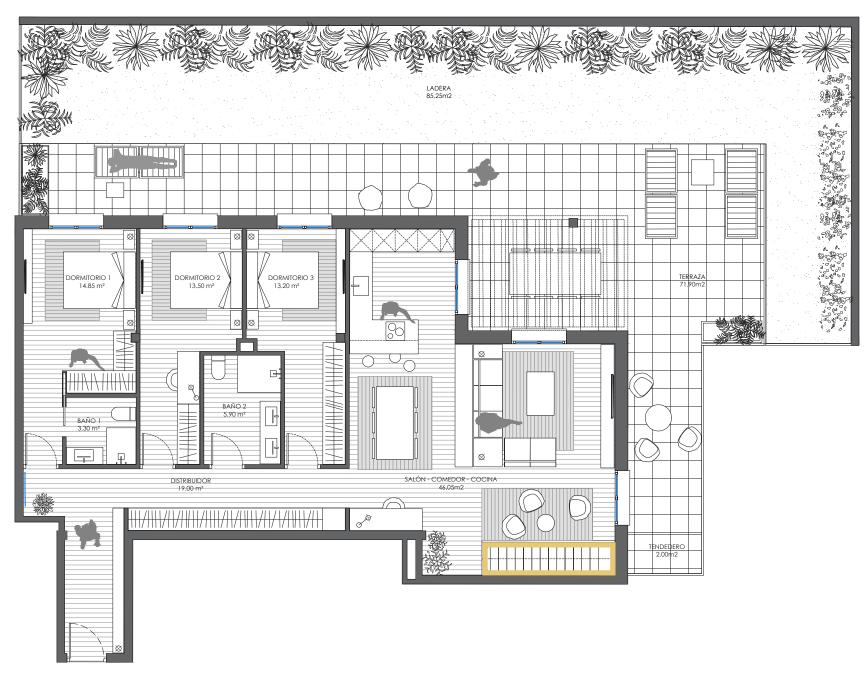

#### Dwelling 2A .: single story :.

3 bedrooms 2 bathrooms 63.65 m² living/dining room/kitchen 22.10 m² storage room 128.45 m² useful interior space

111.30 m<sup>2</sup> useful exterior terrace 2 covered car parking places

#### Dwelling 2A .: single story :.

3 bedrooms 2 bathrooms 63.65 m<sup>2</sup> living/dining room/kitchen 22.10 m<sup>2</sup> storage room 128.45 m<sup>2</sup> useful interior space

111.30 m<sup>2</sup> useful exterior terrace 2 covered car parking places

#### Dwelling 2A :: single story :.

3 bedrooms 2 bathrooms 63.65 m² living/dining room/kitchen 22.10 m² storage room 128.45 m² useful interior space

111.30 m<sup>2</sup> useful exterior terrace 2 covered car parking places

#### Dwelling 2B .: single story :.

3 bedrooms 2 bathrooms 63.65 m² living/dining room/kitchen 22.10 m² storage room 128.45 m² useful interior space

111.30 m<sup>2</sup> useful exterior terrace 2 covered car parking places