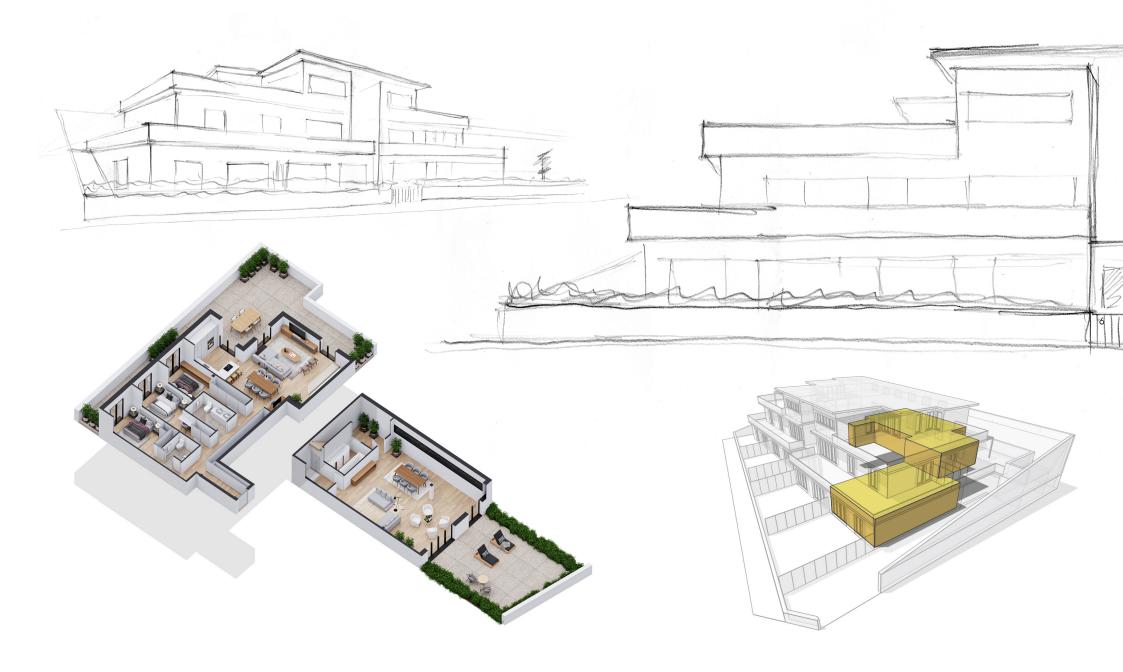

## Distribution & Surface Areas

The arrangement of the spaces allows to achieve dwellings that are comparable in terms of surface area. We present two dwelling layouts: The two upper homes have their entire surface area distributed on a single story; In turn, the four lower ones have their surface area arranged in a double story layout; i.e., they are duplex.

## Discover each dwelling in detail