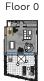

Floor 0

3 bedrooms 3 bathrooms 49.30 m<sup>2</sup> living/dining room/kitchen 58.10 m<sup>2</sup> lounge 5.55 m<sup>2</sup> storeroom 184.95 m<sup>2</sup> useful interior space

222.30 m<sup>2</sup> useful exterior terrace 2 covered car parking places

Floor 0

3 bedrooms 3 bathrooms 49.30 m² living/dining room/kitchen 58.10 m² lounge 5.55 m² storeroom 184.95 m² useful interior space