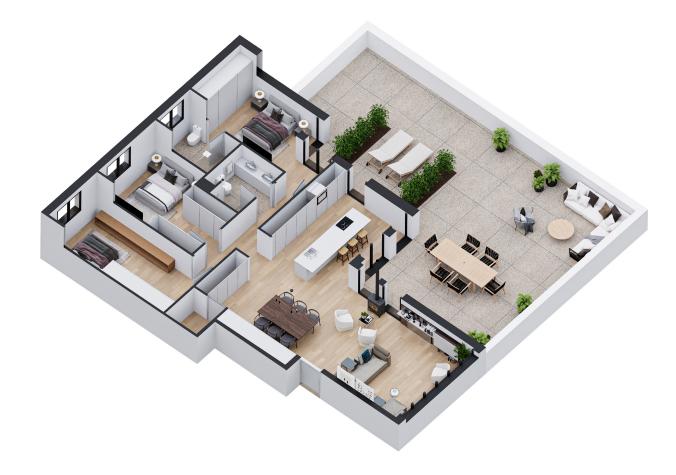

#### Dwelling 2A .: single story :.

3 bedrooms 2 bathrooms 63.65 m² living/dining room/kitchen 22.10 m² storage room 128.45 m² useful interior space

111.30 m<sup>2</sup> useful exterior terrace 2 covered car parking places

#### Dwelling 2A .: single story :.

3 bedrooms 2 bathrooms 63.65 m<sup>2</sup> living/dining room/kitchen 22.10 m<sup>2</sup> storage room 128.45 m<sup>2</sup> useful interior space

111.30 m<sup>2</sup> useful exterior terrace 2 covered car parking places

#### Dwelling 2A :: single story :.

3 bedrooms 2 bathrooms 63.65 m² living/dining room/kitchen 22.10 m² storage room 128.45 m² useful interior space

111.30 m<sup>2</sup> useful exterior terrace 2 covered car parking places