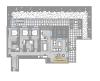

## Distribution & Surface Areas

The arrangement of the spaces allows to achieve dwellings that are comparable in terms of surface area. We present two dwelling layouts: The two upper homes have their entire surface area distributed on a single story; In turn, the four lower ones have their surface area arranged in a double story layout; i.e., they are duplex.

Note: The declared surfaces can be minimally modified due to technical requirements

Dwelling 2A .: single story :. 128.45 m² useful interior space

Dwelling 2B .: single story :. 128.45 m² useful interior space

Dwelling 1D .: double story :. 184.95 m² useful interior space

Dwelling 1A .: double story :. 147.75 m² useful interior space

Dwelling 1B .: double story :. 159.80 m² useful interior space

Dwelling 1C .: double story :. 181.35 m² useful interior space