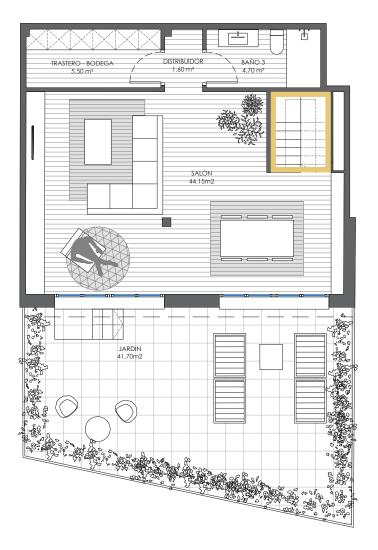

3 bedrooms
3 bathrooms
44.30 m² living/dining room/kitchen
44.15 m² lounge
5.50 m² storeroom
147.75 m² useful interior space

96.05 m<sup>2</sup> useful exterior terrace 2 covered car parking places

Floor 1 Floor 0

3 bedrooms
3 bathrooms
44.30 m² living/dining room/kitchen
44.15 m² lounge
5.50 m² storeroom
147.75 m² useful interior space

96.05 m<sup>2</sup> useful exterior terrace 2 covered car parking places

Floor 1

Floor 0

3 bedrooms 3 bathrooms 44.30 m² living/dining room/kitchen 44.15 m² lounge 5.50 m² storeroom 147.75 m² useful interior space

96.05 m<sup>2</sup> useful exterior terrace 2 covered car parking places